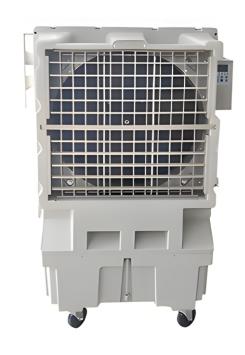

## **Big Workshop Water Cooling Air Cooler**

Industrial and commercial special chillers for fast cooling. There are three gears, can be adjusted according to their own needs, can be a large area of air supply, rapid cooling.

Experience superior climate control with our industrial water cooling portable air cooler fan. Designed to deliver powerful and efficient cooling, this portable air cooler is perfect for large industrial and commercial spaces. Its water cooling technology ensures effective temperature reduction, while the portable design allows for easy relocation to any area in need of cooling.