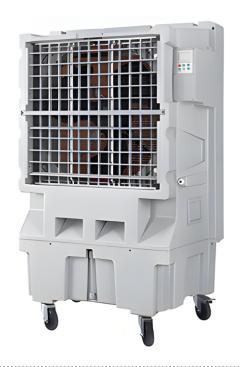

## **Big Workshop Water Cooling Air Cooler**

Industrial and commercial special chillers for fast cooling. There are three gears, can be adjusted according to their own needs, can be a large area of air supply, rapid cooling.

Experience superior climate control with our industrial water cooling portable air cooler fan. Designed to deliver powerful and efficient cooling, this portable air cooler is perfect for large industrial and commercial spaces. Its water cooling technology ensures effective temperature reduction, while the portable design allows for easy relocation to any area in need of cooling.