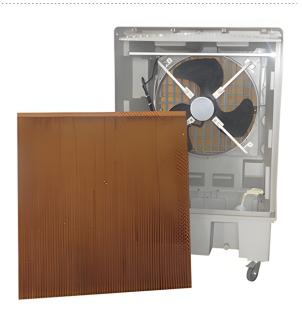

## **Big Workshop Water Cooling Air Cooler**

## > YKT-24N

| Voltage   | Power (W) | Water<br>Consumption | Water<br>Tank | Air<br>Volume<br>(m³/h) | Applicable<br>Area<br>(m²) | Weight<br>(KG) | Extemal<br>Dimensions<br>(CM) |
|-----------|-----------|----------------------|---------------|-------------------------|----------------------------|----------------|-------------------------------|
| 220V/50HZ | 440       | 8-10L/H              | 70L           | 12000                   | 80-100                     | 43             | 92.5*58*144.4                 |

Industrial and commercial special chillers for fast cooling. There are three gears, can be adjusted according to their own needs, can be a large area of air supply, rapid cooling.

Experience superior climate control with our industrial water cooling portable air cooler fan. Designed to deliver powerful and efficient cooling, this portable air cooler is perfect for large industrial and commercial spaces. Its water cooling technology ensures effective temperature reduction, while the portable design allows for easy relocation to any area in need of cooling.