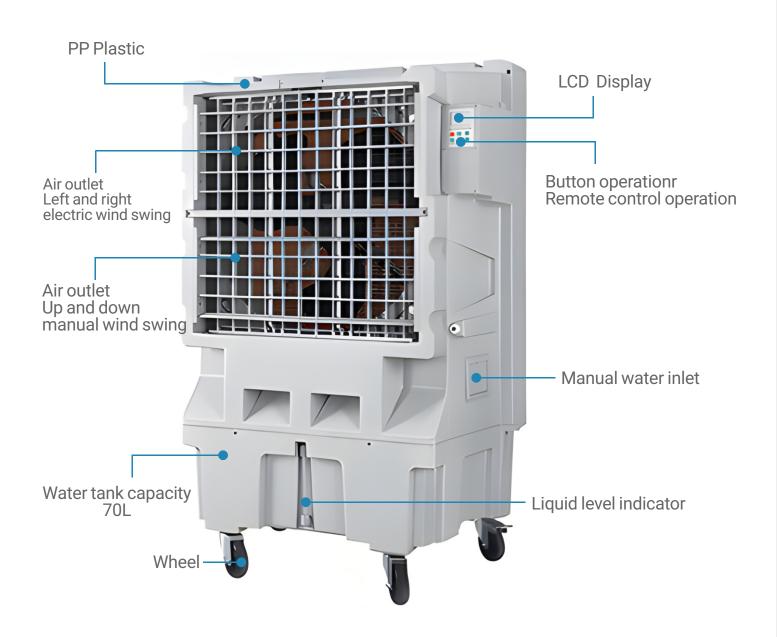

## **Big Workshop Water Cooling Air Cooler**

## > YKT-24N

| Voltage   | Power (W) | Water<br>Consumption | Water<br>Tank | Air<br>Volume<br>(m³/h) | Applicable<br>Area<br>(m²) | Weight<br>(KG) | Extemal<br>Dimensions<br>(CM) |
|-----------|-----------|----------------------|---------------|-------------------------|----------------------------|----------------|-------------------------------|
| 220V/50HZ | 440       | 8-10L/H              | 70L           | 12000                   | 80-100                     | 43             | 92.5*58*144.4                 |

Industrial and commercial special chillers for fast cooling. There are three gears, can be adjusted according to their own needs, can be a large area of air supply, rapid cooling.

Experience superior climate control with our industrial water cooling portable air cooler fan. Designed to deliver powerful and efficient cooling, this portable air cooler is perfect for large industrial and commercial spaces. Its water cooling technology ensures effective temperature reduction, while the portable design allows for easy relocation to any area in need of cooling.