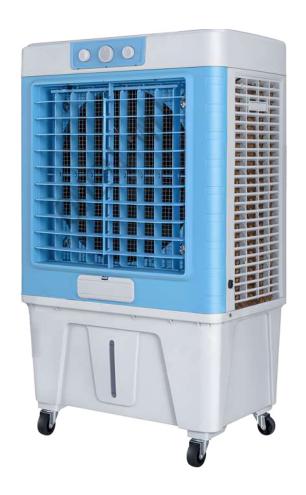

## **Evaporative Coolers and Swamp Coolers Fan**

**Left And Right 60°**Automatic swing air supply

Upper And Bottom 60°

Manual height adjustment

- 1. Advanced Evaporative Cooling Technology: Utilizes water evaporation to lower temperatures effectively, providing a natural and energy-efficient cooling solution.
- 2. High Airflow Capacity: Delivers strong airflow to cool large areas quickly and efficiently, making it suitable for both indoor and outdoor use.
- 3. Eco-Friendly Operation: Consumes less energy compared to traditional air conditioners, reducing your carbon footprint and energy costs.
- 4. Portable and Versatile Design: Equipped with wheels for easy movement, allowing you to place the cooler wherever it's needed most.
- 5. User-Friendly Controls: Simple and intuitive controls enable easy adjustment of settings to achieve optimal cooling performance.