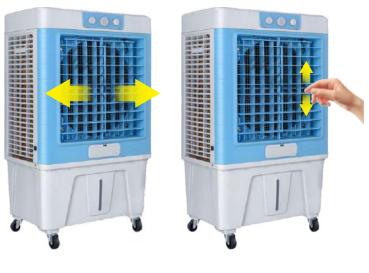

## **Evaporative Coolers and Swamp Coolers Fan**

**Left And Right 60°**Automatic swing air supply

Upper And Bottom 60°

Manual height adjustment

- 1. Advanced Evaporative Cooling Technology: Utilizes water evaporation to lower temperatures effectively, providing a natural and energy-efficient cooling solution.
- 2. High Airflow Capacity: Delivers strong airflow to cool large areas quickly and efficiently, making it suitable for both indoor and outdoor use.
- 3. Eco-Friendly Operation: Consumes less energy compared to traditional air conditioners, reducing your carbon footprint and energy costs.
- 4. Portable and Versatile Design: Equipped with wheels for easy movement, allowing you to place the cooler wherever it's needed most.
- 5. User-Friendly Controls: Simple and intuitive controls enable easy adjustment of settings to achieve optimal cooling performance.