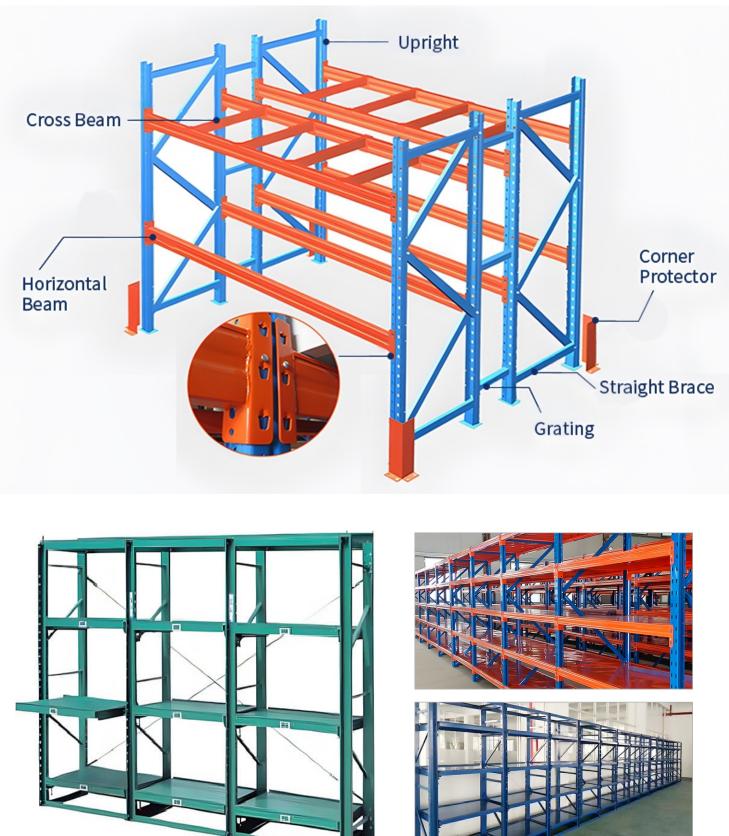

## **洰YIYIGROUP**

Heavy-duty shelves are the most commonly used of shelves, usually have a larger carrying capacity and high stability, suitable for all kinds of large warehouses and logistics centers. The load capacity of heavy duty pallet steel frame is usually 1000-5000kg or even heavier. The height of each layer can be adjusted by itself, and the end and end can be connected infinitely to save costs.