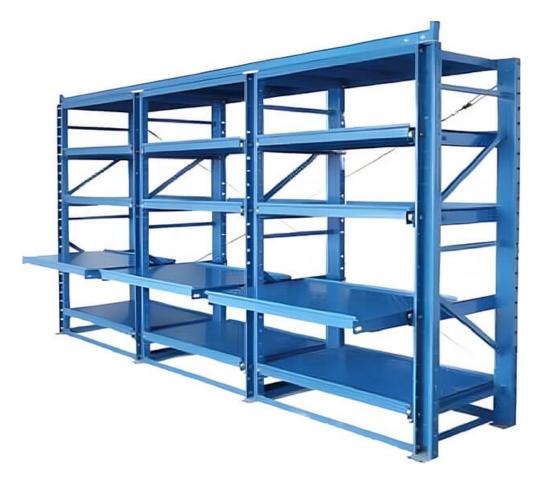

## **洰YIYIGROUP**

Heavy-duty shelves are the most commonly used of shelves, usually have a larger carrying capacity and high stability, suitable for all kinds of large warehouses and logistics centers. The load capacity of heavy duty pallet steel frame is usually 1000-5000kg or even heavier. The height of each layer can be adjusted by itself, and the end and end can be connected infinitely to save costs.