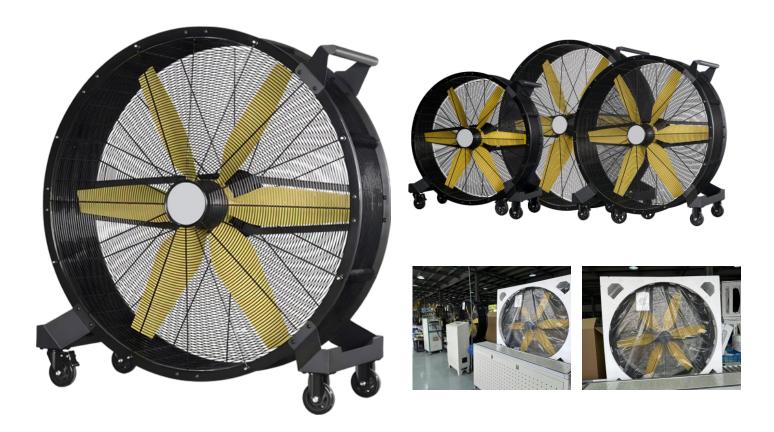

## Large Heavy Duty Mobile Industrial Drum Fan

- All models feature a 6-blade design, made with durable and lightweight reinforced nylon material.
- ♦ Equipped with a DC brushless permanent magnet variable frequency motor, maintenance-free, extending the product's lifespan.
- Multiple speed adjustments with convenient mechanical knobs for easy control.
- ♦ 550W high power significantly increases air output.
- Thickened wheel design with four 5-inch medium-duty caster wheels.

| Model   | Voltage         | Power<br>(w) | Control | Blade                   | Size<br>(cm)   | Packing Size<br>(cm) | Net Wieght (kg) |
|---------|-----------------|--------------|---------|-------------------------|----------------|----------------------|-----------------|
| YEF3622 | 220V<br>50/60HZ | 500          | 7 Speed | 36"-6 Blades<br>(90CM)  | 102*45*108     | 107*46.5*107.5       | 42              |
| YEF4222 | 220V<br>50/60HZ | 550          | 7 Speed | 42"-6 Blades<br>(105CM) | 122*51.5*123   | 122*51.5*123         | 49              |
| YEF4822 | 220V<br>50/60HZ | 600          | 7 Speed | 48"-6 Blades<br>(120CM) | 137*51.5*137.5 | 137*51.5*137.5       | 55              |